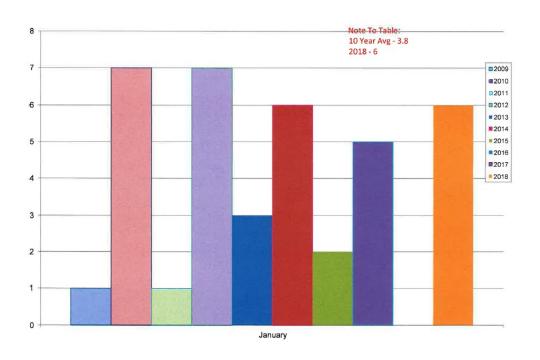

|
| Agricultural                      | 3              | \$ | 648,000.00  | 0              | \$ | ¥            |
| Sewage Systems                    | 0              | \$ | -           | 0              | \$ |              |
| Demolitions                       | 0              | \$ | Œ           | 0              | \$ | <b>a</b>     |
| Monthly Total                     | 6              | \$ | 921,000.00  | 0              | \$ | '≅           |
| Total Year to Date                | 6              | \$ | 921,000.00  | 0              | \$ |              |



## January's Highlights

- Highlights include:
  - 3 Agricultural Permits, including a new Dairy Heifer Barn and a major Commercial Renovation









#### 10 Year Permit Numbers

- 10 Year Average 3.8
- Year To Date 6 Permits







#### 10 Year Construction Value

- 10 Year Average \$210,600
- Year To Date \$921,000







## Questions/Comments