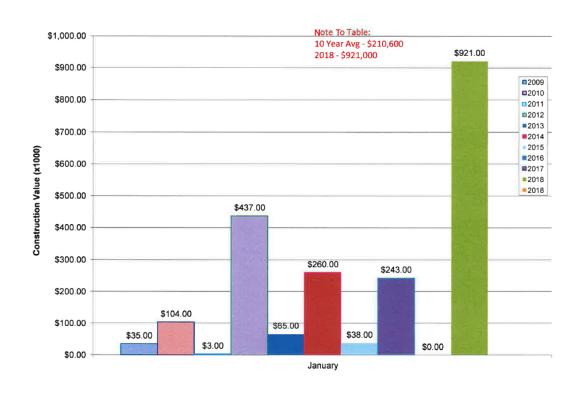

#### 10 Year Construction Value

- 10 Year Average \$210,600
- Year To Date \$921,000