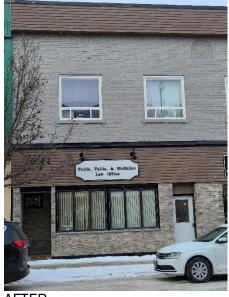

#### #P21 - Fallis, Fallis & McMillan Law Office

Fallis, Fallis & McMillan Law Office has been a long-standing business in downtown Palmerston. This application was to refurbish the existing sign.

**BEFORE** 

**AFTER** 