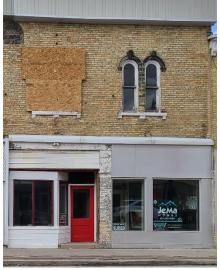

#### #P20 - JEMA Homes

JEMA Homes has re-located to downtown Palmerston and procured a new 36' X 96' single sided composite aluminium sign.

**AFTER** 