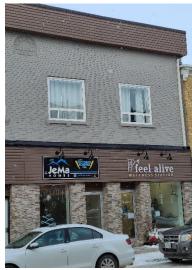

#### #P20 - JEMA Homes

JEMA Homes has re-located to downtown Palmerston and procured a new 36' X 96' single sided composite aluminium sign.

**AFTER** 