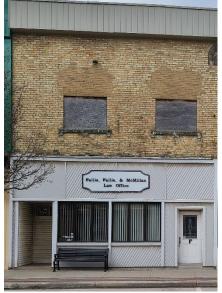

#### #P21 - Fallis, Fallis & McMillan Law Office

Fallis, Fallis & McMillan Law Office has been a long-standing business in downtown Palmerston. This application was to refurbish the existing sign.

**BEFORE** 