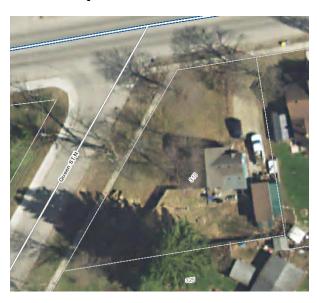

## **BACKGROUND**

The subject lands are located at 310 Main Street East, former Town of Palmerston at the corner of Queen Street West and Main.

The Official Plan designation of the subject property is Residential Transition. The lot is zoned Mixed Use 2 which permits both commercial and residential uses including townhouses but excluding single family homes

Currently, an empty lot, it was formally a single family dwelling that was destroyed by fire in April of this year.

The purpose of the variance is to permit the construction of a three unit street town house with rear yard setback of 3.04m (10'-0"); requirements are 7.6m (24.9').