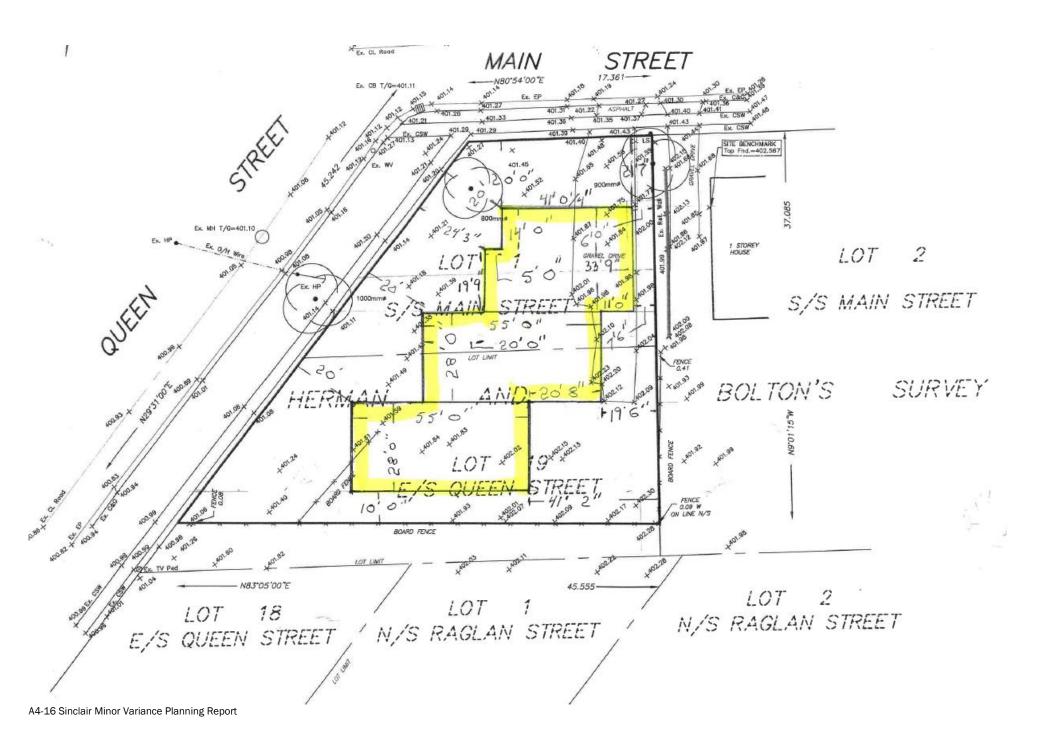

## **BACKGROUND**

The subject lands are located at 310 Main Street East, former Town of Palmerston at the corner of Queen Street West and Main.

The Official Plan designation of the subject property is Residential Transition. The lot is zoned Mixed Use 2 which permits both commercial and residential uses including townhouses but excluding single family homes

Currently, an empty lot, it was formally a single family dwelling that was destroyed by fire in April of this year.

The purpose of the variance is to permit the construction of a three unit street town house with rear yard setback of 3.04m (10'-0"); requirements are 7.6m (24.9').