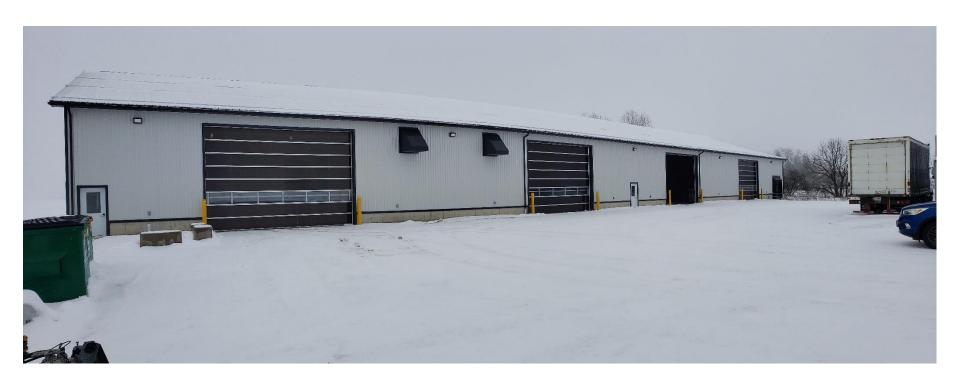

## 2023 Commercial Highlights

**Highlights Include** 

Moonfleet Poultry – 150x100 Repair Shop and Wash Bay w/

**Offices** 