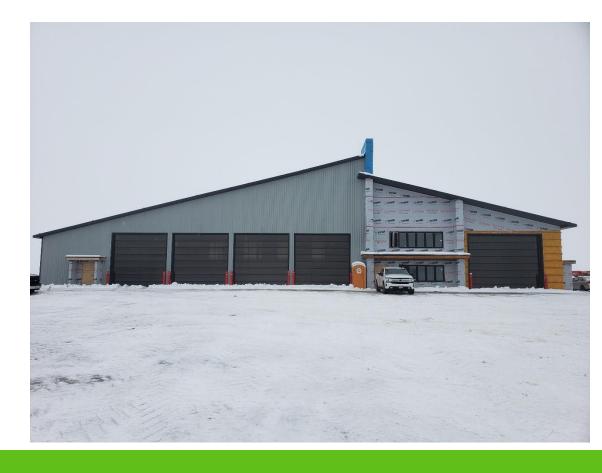

### 2023 Commercial Highlights

**Highlights Include** 

Harriston Agromart – 80x240 Fertilizer Storage Building w/80x60 Heated Shop within