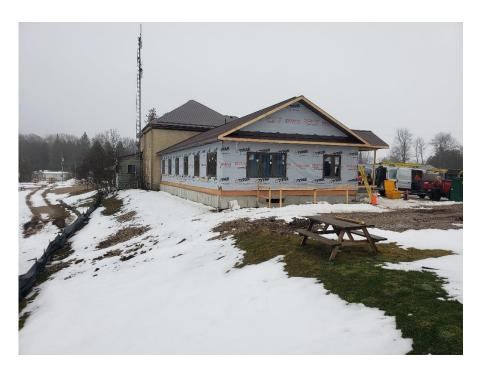

#### **Highlights Include**

Pike Lake Office Addition – 30 x 65 addition for 7 new offices,

board room and new entry way.