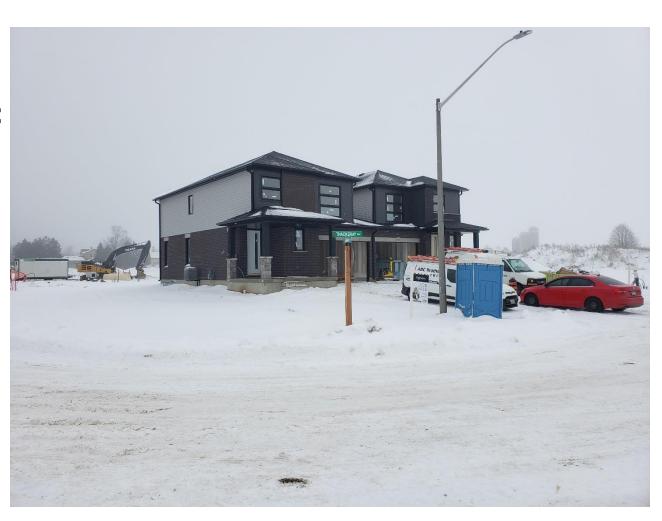

### 2023 Commercial Highlights

**Highlights Include** 

Harriston Agromart – 80x240 Fertilizer Storage Building w/80x60 Heated Shop within

### 2023 Commercial Highlights