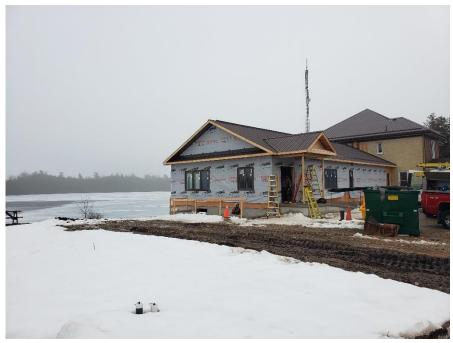

#### **Highlights Include**

Pike Lake Office Addition – 30 x 65 addition for 7 new offices,

board room and new entry way.