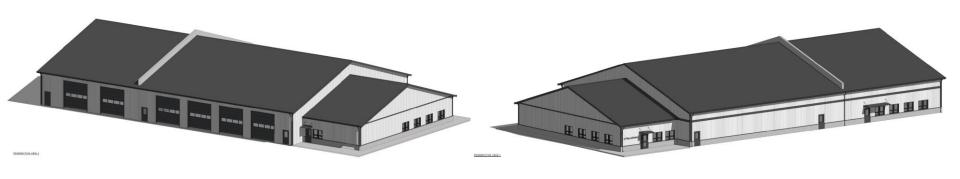

### 2023 Commercial Highlights

**Highlights Include** 

Harriston Agromart – 80x240 Fertilizer Storage Building w/80x60 Heated Shop within