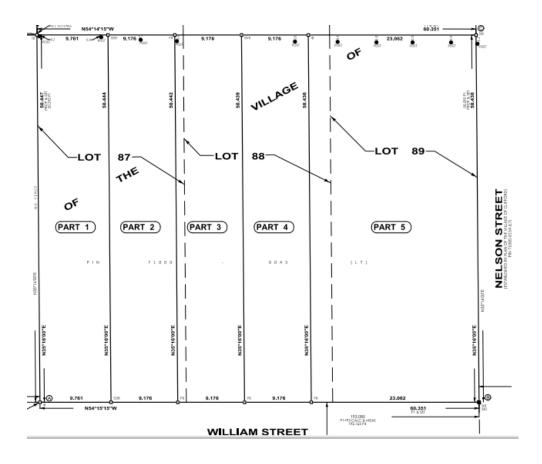

## By-law to Exempt Part Lot Control for lands being Part 1 to 5, 61R-22029, Lots 87, 88 & 89, Plan of the Village of Clifford, in the former Town of Clifford, Town of Minto, under Section 50 (7.1) of the Planning Act, R.S.O. 1990, as amended.

**WHEREAS** The Corporation of the Town of Minto has received a request from the owner of land, described as being Part 1 to 5, 61R-22029, Lots 87, 88 & 89, Plan of the Village of Clifford, in the former Town of Clifford, Town of Minto, to remove part lot control restrictions pursuant to Section 50, Subsection 7, of the Planning Act, R.S.O. 1990, as amended;

## SCHEDULE 'A' OF BY-LAW NUMBER 2024-063

Part 1 to 5, 61R-22029, Lots 87, 88 & 89, Plan of the Village of Clifford, in the former Town of Clifford, Town of Minto.