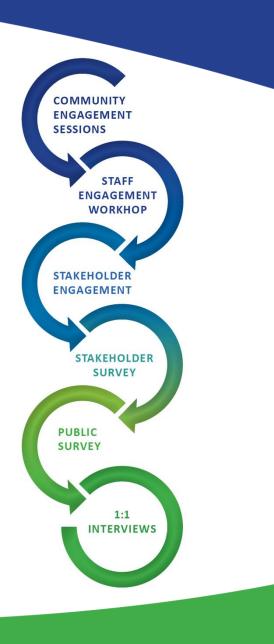

#### APRIL - MAY 2024

Community Engagement Sessions Staff Engagement Workshop Stakeholder Engagement Stakeholder Survey Public Survey 1:1 Interviews

- COMMUNITY ENGAGEMENT SESSIONS: Held on April 23 and 24, 2024, in Palmerston, Harriston, and Clifford.
- 2. STAFF ENGAGEMENT WORKSHOP: Conducted on April 24, 2024.
- **3. STAKEHOLDER ENGAGEMENT:** Held virtually on April 29 and 30, 2024.
- **4. STAKEHOLDER SURVEY:** Distributed to over 40 sport, recreation, and culture organizations.
- **5. PUBLIC SURVEY:** Conducted from May 15 to May 31, 2024, via the Town website's community engagement platform.
- 6. 1:1 INTERVIEWS: Conducted with the Director of Finance, Director of Community Services, and the Programs and Facilities Coordinator.