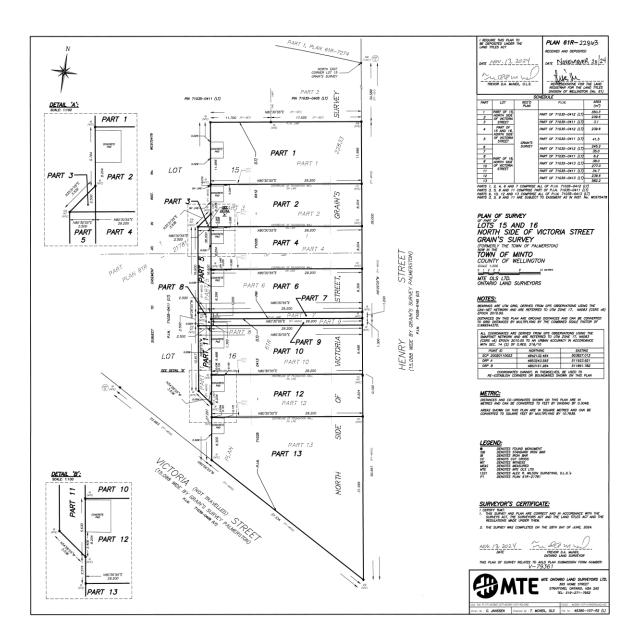

## By-law to Exempt Part Lot Control for lands being Part of Lots 15 and 16 North Side of Victoria Street, Grain's Survey Palmerston Parts 1 to 13 on 61R-22863; Town of Minto in the former Town of Palmerston

**WHEREAS** The Corporation of the Town of Minto has received a request from the owner of land, described as being Part of Lots 15 and 16 North Side of Victoria Street, Grain's Survey Palmerston Parts 1 to 13 on 61R-22863; Town of Minto in the former Town of Palmerston, Town of Minto, to remove part lot control restrictions pursuant to Section 50, Subsection 7, of the Planning Act, R.S.O. 1990, as amended;

## SCHEDULE 'A' OF BY-LAW NUMBER 2024-065

Part of Lots 15 and 16 North Side of Victoria Street, Grain's Survey Palmerston Parts 1 to 13 on 61R-22863; Town of Minto in the former Town of Palmerston, Town of Minto