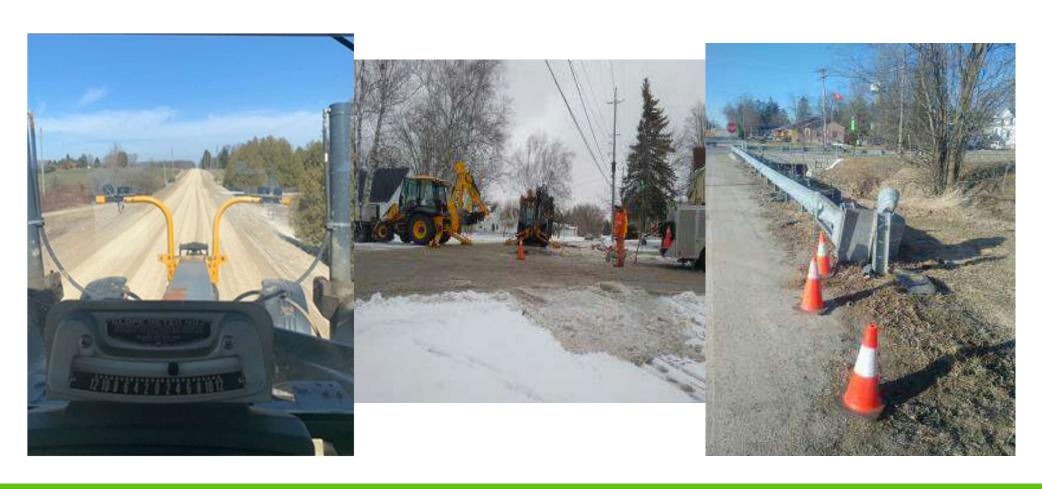

# 2023-24 Public Works





# **Roads Department**







# Public Works Structure













# Derby Street

# Ontario Community Infrastructure Fund





## **Paving Projects**







**Continuous Road Patching** 







Sidewalk replacement/expansion





Bridge sweeping and washing





# Culvert Replacements





# Storm Sewer Repairs







### New Case Backhoe





UNEXPECTED EVENTS





# Tree Maintenance Planned and Unplanned









Semi-Annual maintenance of trail systems, roadside ditches and retention pond areas.





**Cemetery Operations** 





# Town Landscape Care







#### Parks and Downtowns











#### Hanging Baskets & Flower Planters











#### Hanging Baskets & Flower Planters











#### **Community Gardens**









#### Commemorative Bench & Tree Program









#### Trails









#### Seasonal Displays & Parade Floats









#