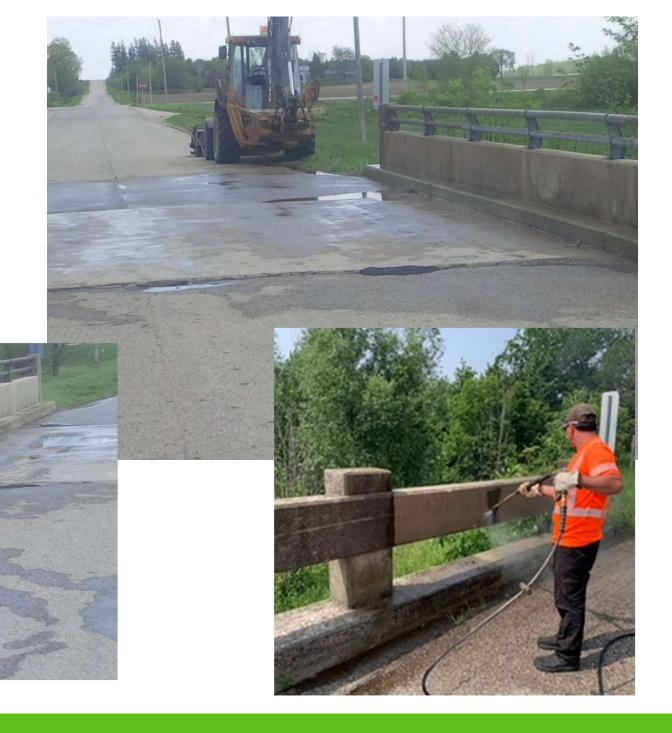

## **Paving Projects**

**Continuous Road Patching** 

Sidewalk replacement/expansion

Bridge sweeping and washing