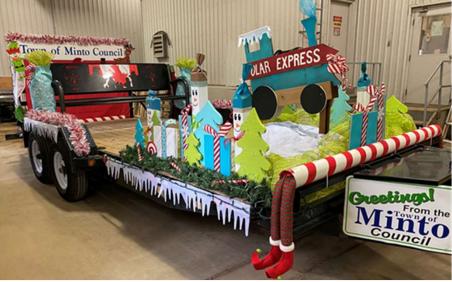

# Derby Street

# Ontario Community Infrastructure Fund





## **Paving Projects**







**Continuous Road Patching** 







Sidewalk replacement/expansion





Bridge sweeping and washing





# Culvert Replacements





# Storm Sewer Repairs







### New Case Backhoe





UNEXPECTED EVENTS





# Tree Maintenance Planned and Unplanned









Semi-Annual maintenance of trail systems, roadside ditches and retention pond areas.





**Cemetery Operations** 





# Town Landscape Care







#### Parks and Downtowns











#### Hanging Baskets & Flower Planters











#### Hanging Baskets & Flower Planters











#### **Community Gardens**









#### Commemorative Bench & Tree Program









#### Trails









#### Seasonal Displays & Parade Floats









# Questions