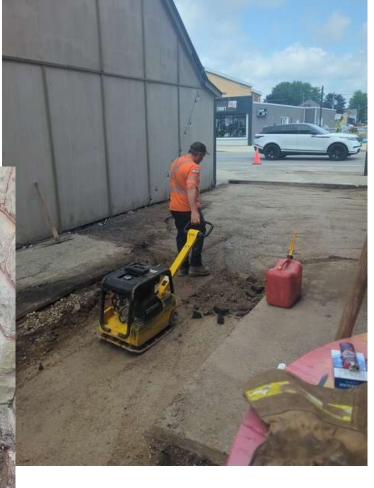

# 2023-24 Public Works





# **Roads Department**







# Public Works Structure













# Derby Street

# Ontario Community Infrastructure Fund





## **Paving Projects**







**Continuous Road Patching** 







Sidewalk replacement/expansion





Bridge sweeping and washing





# Culvert Replacements





# Storm Sewer Repairs







### New Case Backhoe





UNEXPECTED EVENTS





# Tree Maintenance Planned and Unplanned









Semi-Annual maintenance of trail systems, roadside ditches and retention pond areas.





**Cemetery Operations** 





# Town Landscape Care







#### Parks and Downtowns











#### Hanging Baskets & Flower Planters











#### Hanging Baskets & Flower Planters











#### **Community Gardens**









#### Commemorative Bench & Tree Program









#### Trails









#### Seasonal Displays & Parade Floats









# Questions