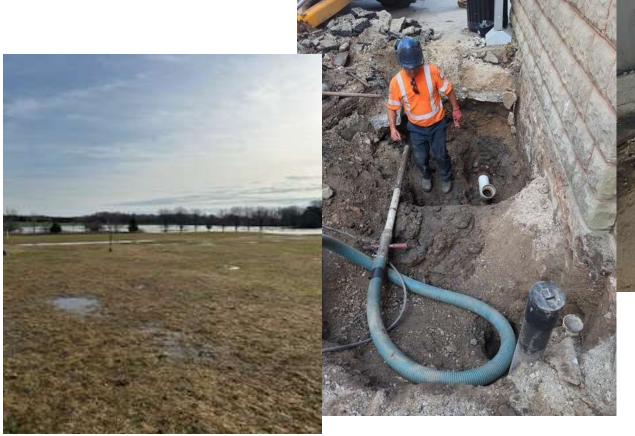

# 2023-24 Public Works





# **Roads Department**







# Public Works Structure













# Derby Street

# Ontario Community Infrastructure Fund





## **Paving Projects**







**Continuous Road Patching** 







Sidewalk replacement/expansion





Bridge sweeping and washing





# Culvert Replacements





# Storm Sewer Repairs







### New Case Backhoe





UNEXPECTED EVENTS





# Tree Maintenance Planned and Unplanned









Semi-Annual maintenance of trail systems, roadside ditches and retention pond areas.





**Cemetery Operations** 





# Town Landscape Care







#### Parks and Downtowns











#### Hanging Baskets & Flower Planters











#### Hanging Baskets & Flower Planters











#### **Community Gardens**









#### Commemorative Bench & Tree Program









#### Trails









#### Seasonal Displays & Parade Floats









# Questions