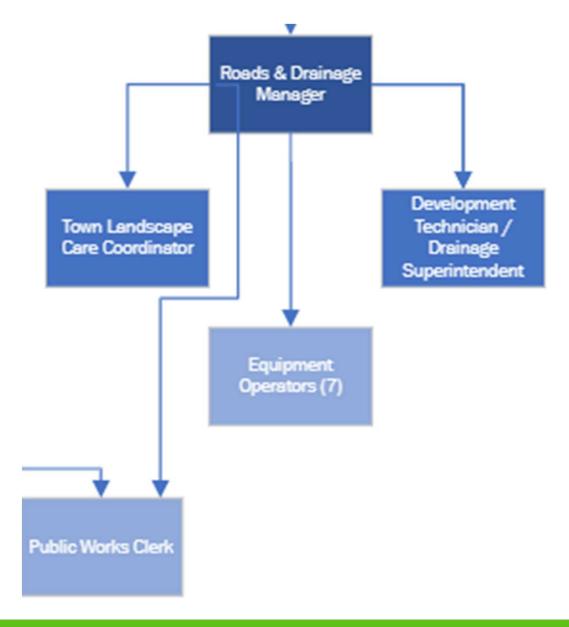

# 2023-24 Public Works





# **Roads Department**







# Public Works Structure













# Derby Street

# Ontario Community Infrastructure Fund





## **Paving Projects**







**Continuous Road Patching** 







Sidewalk replacement/expansion





Bridge sweeping and washing





# Culvert Replacements





# Storm Sewer Repairs







### New Case Backhoe





UNEXPECTED EVENTS





# Tree Maintenance Planned and Unplanned









Semi-Annual maintenance of trail systems, roadside ditches and retention pond areas.





**Cemetery Operations** 





# Town Landscape Care







#### Parks and Downtowns











#### Hanging Baskets & Flower Planters











#### Hanging Baskets & Flower Planters











#### **Community Gardens**









#### Commemorative Bench & Tree Program









#### Trails









#### Seasonal Displays & Parade Floats