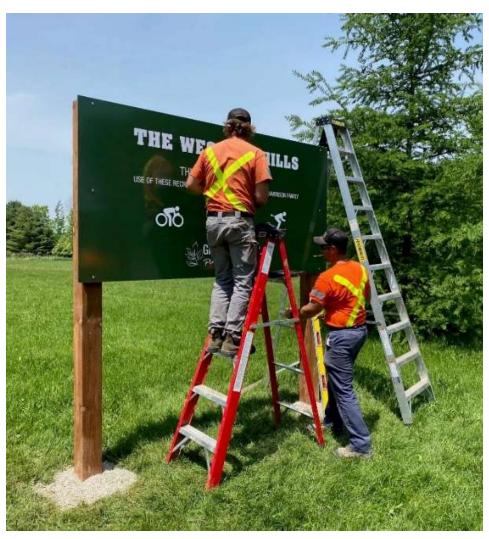

Roads Department**







# Public Works Structure













# Derby Street

# Ontario Community Infrastructure Fund





## **Paving Projects**







**Continuous Road Patching** 







Sidewalk replacement/expansion





Bridge sweeping and washing





# Culvert Replacements





# Storm Sewer Repairs







### New Case Backhoe





UNEXPECTED EVENTS





# Tree Maintenance Planned and Unplanned









Semi-Annual maintenance of trail systems, roadside ditches and retention pond areas.





**Cemetery Operations** 





# Town Landscape Care







#### Parks and Downtowns











#### Hanging Baskets & Flower Planters











#### Hanging Baskets & Flower Planters











#### **Community Gardens**









#### Commemorative Bench & Tree Program









#### Trails









#### Seasonal Displays & Parade Floats









# Questions