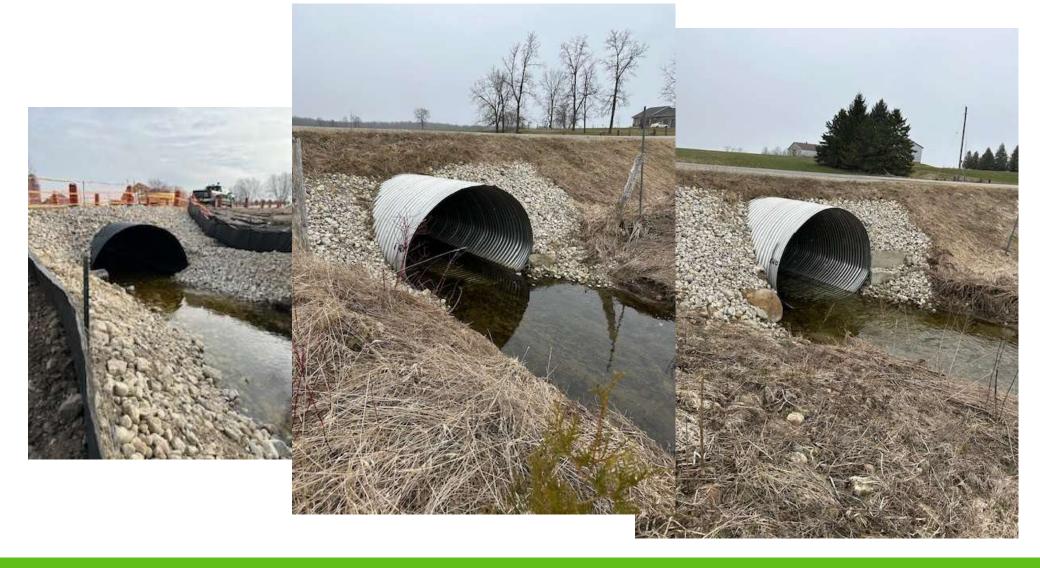

# 2023-24 Public Works





# **Roads Department**







# Public Works Structure













# Derby Street

# Ontario Community Infrastructure Fund





## **Paving Projects**







**Continuous Road Patching** 







Sidewalk replacement/expansion





Bridge sweeping and washing





# Culvert Replacements





# Storm Sewer Repairs







### New Case Backhoe





UNEXPECTED EVENTS





# Tree Maintenance Planned and Unplanned









Semi-Annual maintenance of trail systems, roadside ditches and retention pond areas.





**Cemetery Operations** 





# Town Landscape Care







#### Parks and Downtowns











#### Hanging Baskets & Flower Planters











#### Hanging Baskets & Flower Planters











#### **Community Gardens**









#### Commemorative Bench & Tree Program









#### Trails









#### Seasonal Displays & Parade Floats









# Questions