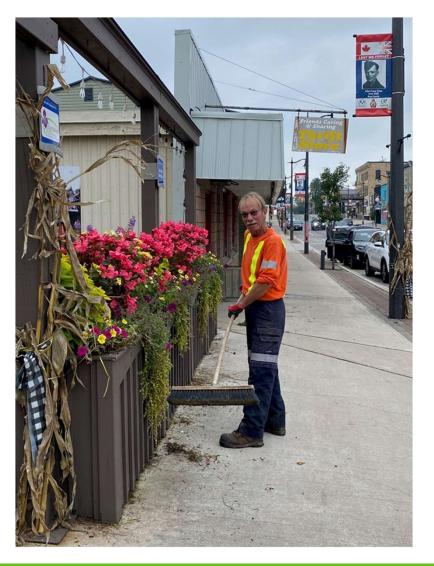

# 2023-24 Public Works





# **Roads Department**







# Public Works Structure













# Derby Street

# Ontario Community Infrastructure Fund





## **Paving Projects**







**Continuous Road Patching** 







Sidewalk replacement/expansion





Bridge sweeping and washing





# Culvert Replacements





# Storm Sewer Repairs







### New Case Backhoe





UNEXPECTED EVENTS





# Tree Maintenance Planned and Unplanned









Semi-Annual maintenance of trail systems, roadside ditches and retention pond areas.





**Cemetery Operations** 





# Town Landscape Care







#### Parks and Downtowns











#### Hanging Baskets & Flower Planters











#### Hanging Baskets & Flower Planters











#### **Community Gardens**









#### Commemorative Bench & Tree Program









#### Trails









#### Seasonal Displays & Parade Floats









# Questions