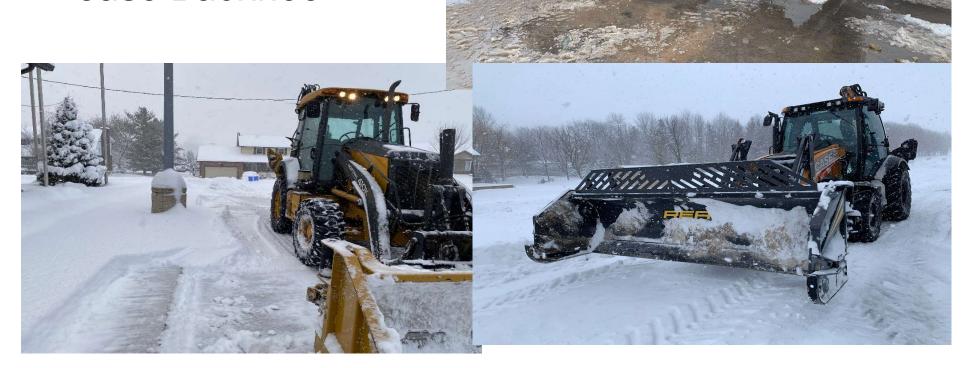

# 2023-24 Public Works





# **Roads Department**







# Public Works Structure













# Derby Street

# Ontario Community Infrastructure Fund





## **Paving Projects**







**Continuous Road Patching** 







Sidewalk replacement/expansion





Bridge sweeping and washing





# Culvert Replacements





# Storm Sewer Repairs







### New Case Backhoe





UNEXPECTED EVENTS





# Tree Maintenance Planned and Unplanned









Semi-Annual maintenance of trail systems, roadside ditches and retention pond areas.





**Cemetery Operations** 





# Town Landscape Care







#### Parks and Downtowns











#### Hanging Baskets & Flower Planters











#### Hanging Baskets & Flower Planters











#### **Community Gardens**









#### Commemorative Bench & Tree Program









#### Trails









#### Seasonal Displays & Parade Floats









# Questions