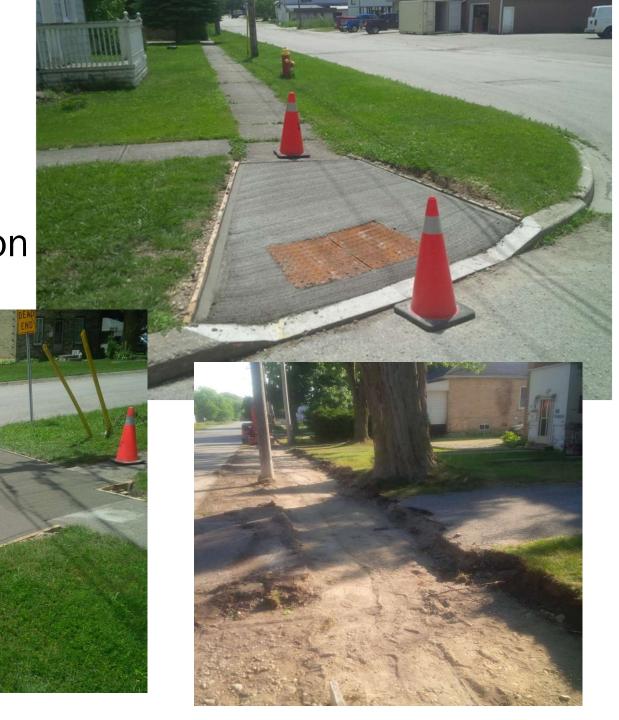

## **Paving Projects**

**Continuous Road Patching** 

Sidewalk replacement/expansion

Bridge sweeping and washing