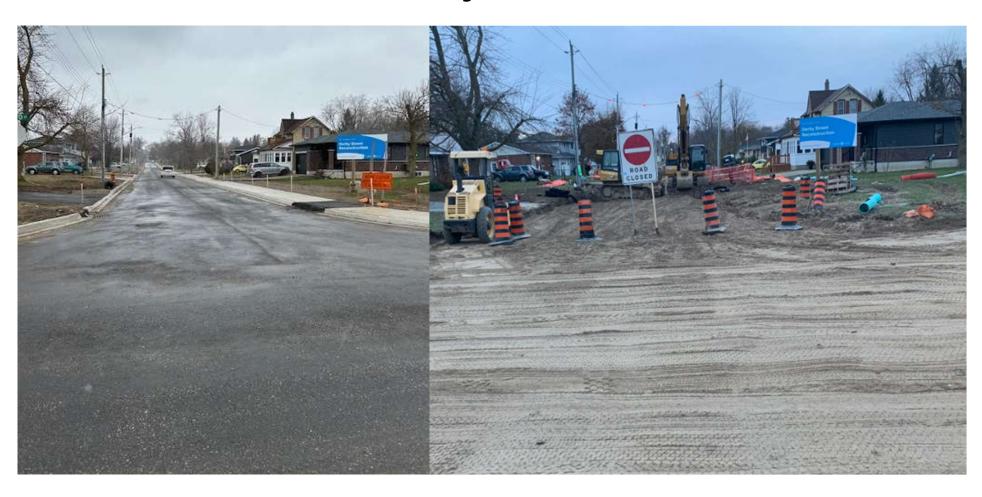

# 2023-24 Public Works





# **Roads Department**







# Public Works Structure













# Derby Street

# Ontario Community Infrastructure Fund





## **Paving Projects**







**Continuous Road Patching** 







Sidewalk replacement/expansion





Bridge sweeping and washing





# Culvert Replacements





# Storm Sewer Repairs







### New Case Backhoe





UNEXPECTED EVENTS





# Tree Maintenance Planned and Unplanned









Semi-Annual maintenance of trail systems, roadside ditches and retention pond areas.





**Cemetery Operations** 





# Town Landscape Care







#### Parks and Downtowns











#### Hanging Baskets & Flower Planters











#### Hanging Baskets & Flower Planters











#### **Community Gardens**









#### Commemorative Bench & Tree Program









#### Trails









#### Seasonal Displays & Parade Floats









# Questions