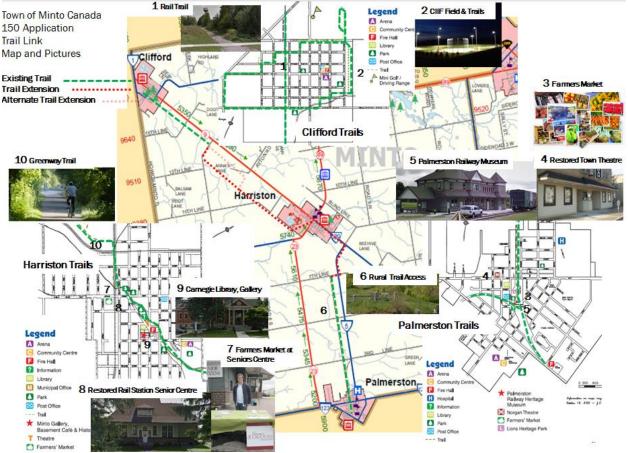

# Issues for 2017 and Beyond

In 2016 the Town acquired White's Junction Trail from Palmerston to Harriston. During construction of the round about at CR 109 sidewalks were included westerly into Harriston, while southerly from the roundabout down CR 5 shoulders were paved to the 7<sup>th</sup> Line. This completes the trail link from Palmerston to Harriston. Within and around Harriston is the 4.2 km Greenway Trail.

The Town owns a significant link of the trail from Harriston to Clifford from the 13<sup>th</sup> Line north. Private land acquisition is needed to extend the trail south of the 13<sup>th</sup> Line. There are unopened road allowances the Town could use for much of the distance but these could be expensive to develop given low lying topography and heavy tree cover.

# **Service Measures**

There are 6.2 km of trails in Clifford. White's Junction Trail is about 4 km as is the Greenway Trail in Harriston. The link between Harriston and Clifford is 10 km of which the Town has about 4.5 km in a secured route.