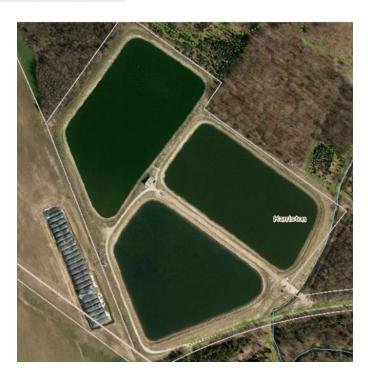

The negative figures illustrates that this function contributes to reserve funds.

There is a \$21,231 principal and interest payment in this budget.

| Operating E    | Budget Sumr      | nary         |      |      |            |
|----------------|------------------|--------------|------|------|------------|
| Harriston L    | agoons           |              |      |      |            |
| 2016 Budget    |                  |              |      |      | \$0        |
| Past & Proj    | ected (1%)       | 0.01         |      |      |            |
| 2015           | 2016             | 2017         | 2018 | 2019 |            |
| \$0            | \$0              | \$ -         | \$ - | \$ - |            |
|                |                  |              |      |      |            |
| Budget Init    | iatives          |              |      |      |            |
| 1. Increase W  | /ages & Benefi   | ts           |      |      | \$2,500    |
| 2. Increase in | Utilities        |              |      |      | \$8,600    |
| 3. Increase in | Operating Exp    | oenses       |      |      | \$1,500    |
| 4. Increase in | revenue          |              |      |      | -\$135,000 |
| 5. Decrease of | contributions fi | rom reserves |      |      | \$328,970  |
| Proposed C     | hanges to 2      | 017 Budget   |      |      | \$206,570  |
| Reserve of     | fset             |              |      |      | \$0        |