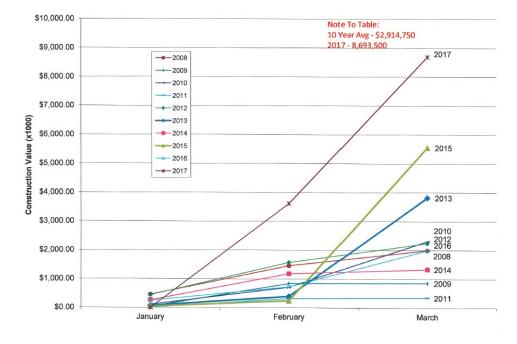

#### January - March, 2017

• The Building Department has seen a very active spring to date

Building Permit Year-To-Date Report

Year-To-Date Ending March 31, 2017

|                                   | 2017           |    |              | 2016           |    |              |
|-----------------------------------|----------------|----|--------------|----------------|----|--------------|
| PERMIT TYPE                       | PERMITS ISSUED |    | DOLLAR VALUE | PERMITS ISSUED |    | DOLLAR VALUE |
| Single Family Dwelling            | 6              | \$ | 1,589,000.00 | 3              | \$ | 879,000.00   |
| Multiple Family Dwelling          | 4              | \$ | 4,035,000.00 | 0              | \$ | -            |
| Accessory Appartments             | 0              | \$ | -            | 0              | \$ | -            |
| Residential Additions/Renovations | 7              | \$ | 455,000.00   | 7              | \$ | 521,000.00   |
| Residential Accessory Structures  | 1              | \$ | 2,500.00     | 3              | \$ | 54,000.00    |
| Residential Pool Enclosures/Decks | 0              | \$ | · - ·        | 1              | \$ | 7,000.00     |
| Commercial Permits                | 2              | \$ | 165,000.00   | 0              | \$ | -            |
| Industrial                        | 3              | \$ | 255,000.00   | 3              | \$ | 250,000.00   |
| Institutional                     | 2              | \$ | 52,000.00    | 0              | \$ | -            |
| Agricultural                      | 7              | \$ | 2,085,000.00 | 4              | \$ | 268,000.00   |
| Sewage Systems                    | 5              | \$ | 55,000.00    | 1              | \$ | 10,000.00    |
| Demolitions                       | 0              | \$ | -            | 2              | \$ | 3,000.00     |
| Total                             | 37             | \$ | 8,693,500.00 | 24             | \$ | 1,992,000.00 |

- Comparators:
  - Issued 37 Building Permits to the end of March, vs. 24 in 2016
  - Construction value of \$8,693,000 vs. \$1,992,000 in 2016

#### • Insert Permit Number Chart

10 Year Permit Numbers

• Insert Construction Value Chart

10 Year Construction Value