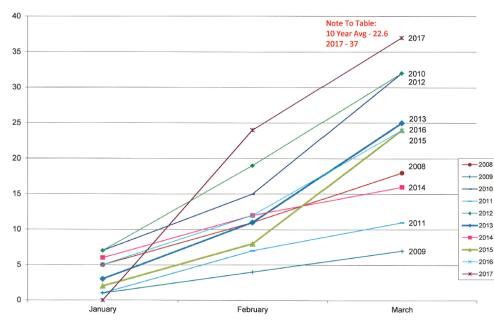

- Comparators:
  - Issued 37 Building Permits to the end of March, vs. 24 in 2016
  - Construction value of \$8,693,000 vs. \$1,992,000 in 2016

#### • Insert Permit Number Chart

10 Year Permit Numbers

• Insert Construction Value Chart

10 Year Construction Value