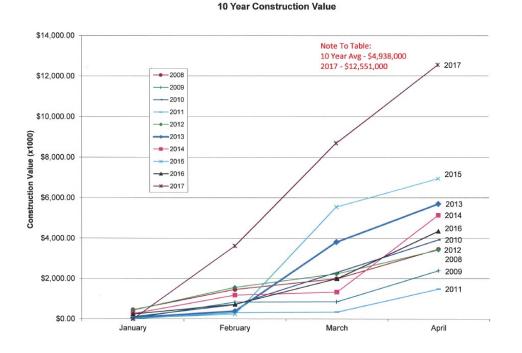

## **10 Year Construction Value**

- 10 Year Average \$4,938,000
- Year To Date \$12,551,000