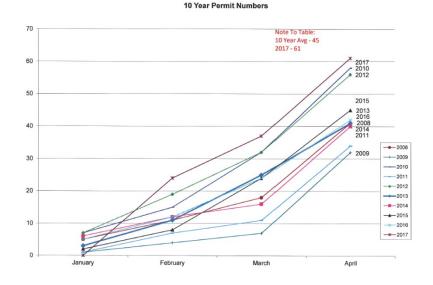

| \$ | 3,114,000.00  | 7              | \$ | 1,114,000.00 |
| Sewage Systems                    | 5              | \$ | 55,000.00     | 4              | \$ | 35,000.00    |
| Demolitions                       | 0              | \$ | · -           | 2              | \$ | 3,000.00     |
| Total                             | 61             | \$ | 12,551,500.00 | 42             | \$ | 4,345,000.00 |



# April's Highlights

- Highlights include:
  - 4 new Single Family Detached Dwellings worth \$1,160,000
  - 1 new Semi-Detached Dwelling, worth \$250,000
    - Totaling 6 new units
    - Year To Date 29 new residential units
  - A new substantial addition to an industrial building in Palmerston









## **10 Year Permit Numbers**

- 10 Year Average 45
- Year To Date 61 Permits







## **10 Year Construction Value**

- 10 Year Average \$4,938,000
- Year To Date \$12,551,000





## Questions/Comments