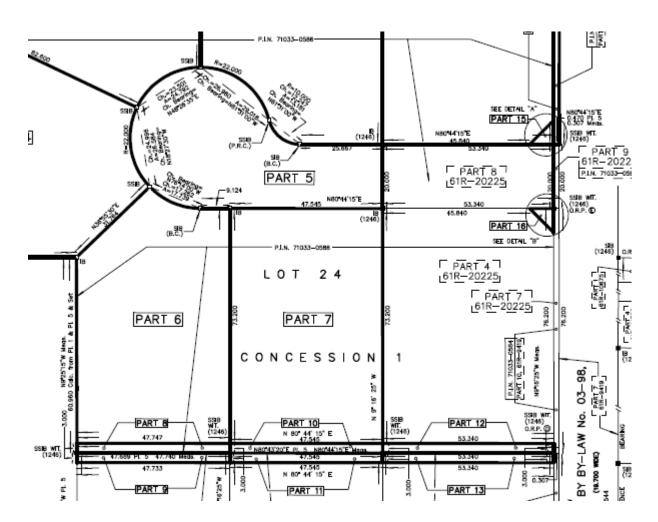

**AND WHEREAS** the Town has complied with its disposition of property By-law 08-03 respecting the conveyance of municipally owned industrial lands;

**AND WHEREAS** 2380681 ONTARIO LIMITED have entered into an Agreement of Purchase and Sale for the subject lands herein known as Part of Lot 24 Concession 1 being more or less the 1 acre known as Parts 6 and 8 Plan 61R-20434.

## Schedule "A" to By-law 2017-59 Description of Property Proposed to be 2380681 ONTARIO LIMITED

All and singular that certain parcel of land located within the Province of Ontario, County of Wellington, Town of Minto known as Part of Lot 24 Concession 1 being more or less the 1 acre known as Parts 6 and 8 Plan 61R-20434.