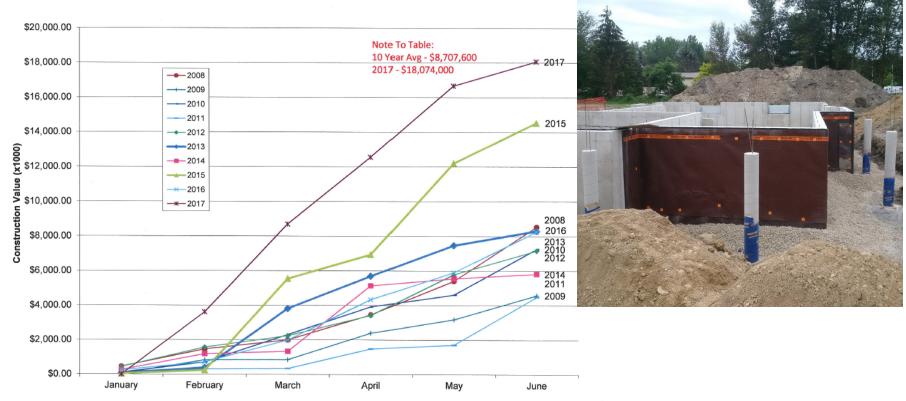

### **10 Year Construction Value**

- 10 Year Average \$8,707,600
- Year To Date \$18,074,000