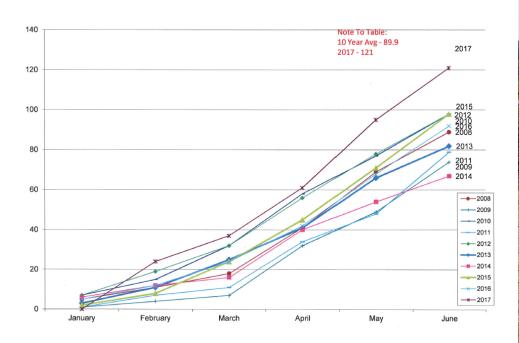

### **10 Year Permit Numbers**

- 10 Year Average 89.9
- Year To Date 121 Permits