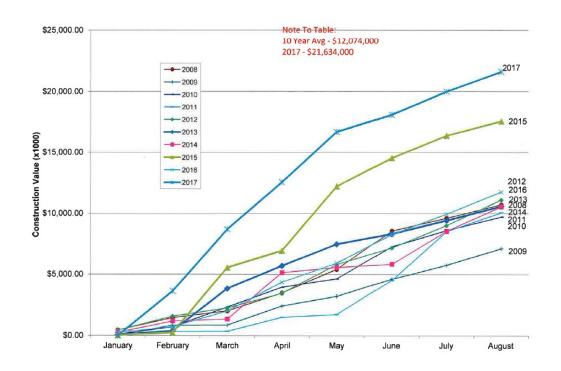

#### 10 Year Construction Value - August

- 10 Year Average \$12,074,000
- Year To Date \$21,634,000