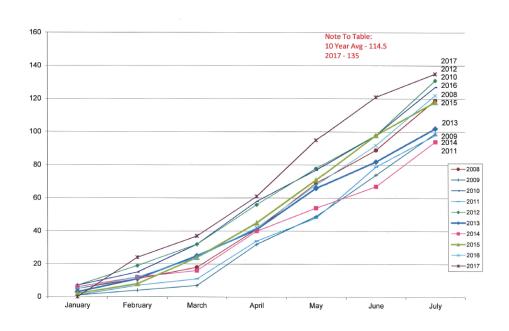

#### 10 Year Permit Numbers - July

- 10 Year Average 114.5
- Year To Date 135

#### 10 Year Construction Value - July

- 10 Year Average \$10,556,400
- Year To Date \$20,001,000