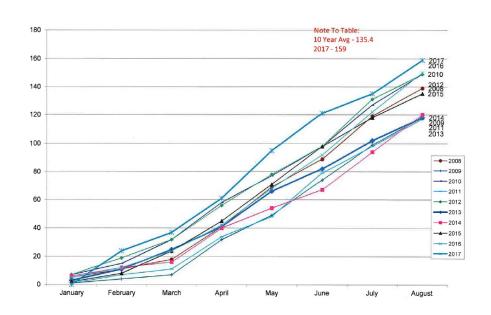

#### 10 Year Permit Numbers - August

- 10 Year Average 135.4
- Year To Date 159

#### 10 Year Construction Value - August

- 10 Year Average \$12,074,000
- Year To Date \$21,634,000