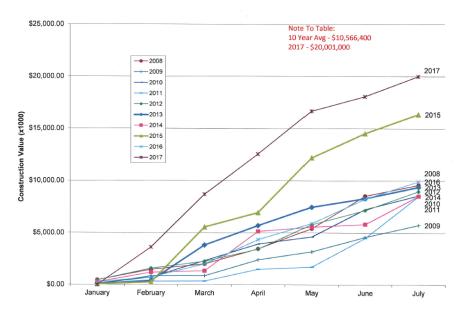

#### 10 Year Construction Value - July

- 10 Year Average \$10,556,400
- Year To Date \$20,001,000