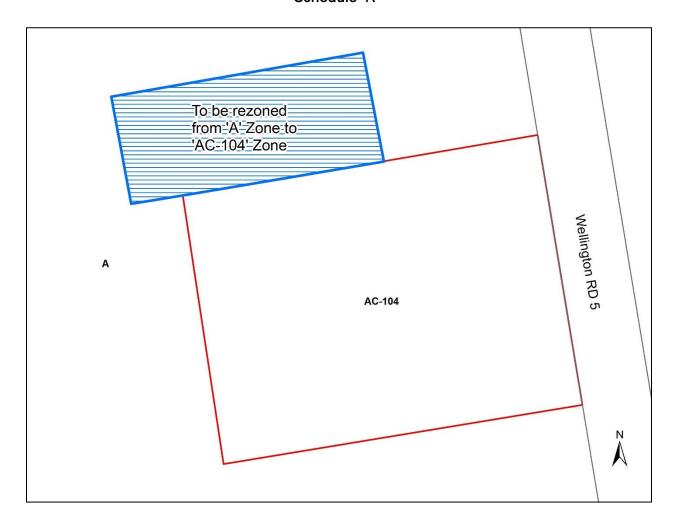

NOW THEREFORE the Council of the Corporation of the Town of Minto enacts as follows:

- 1. THAT Schedule "A" Map 1 of the Town of Minto Zoning By-law 01-86 is amended by rezoning Part Lot 21, Concession 7, municipally known as 9134 Wellington Road 5 as shown on Schedule "A" attached to and forming part of this By-law, from:

  Agricultural (A) to Agricultural Exception (AC-104)
- 2. THAT the wording of Site Specific Exception 36.104, Section i) be deleted and replaced with the following:

| 36.104 | A-104 | i) That the tractor and farm equipment repair shop not     |
|--------|-------|------------------------------------------------------------|
|        |       | exceed a maximum ground floor area of 2,043 m <sup>2</sup> |
|        |       | (22,000 ft <sup>2</sup> ) and shall be subject to the      |
|        |       | requirements of Section 23.2.                              |
|        |       | ·                                                          |

#### Schedule "A"

# Rezoned from Agricultural (A) to Agricultural Commercial Exception (AC-104)

\_\_\_\_<u>\_\_\_</u>

Passed this 18th day of September 2018.

MAYOR CLERK