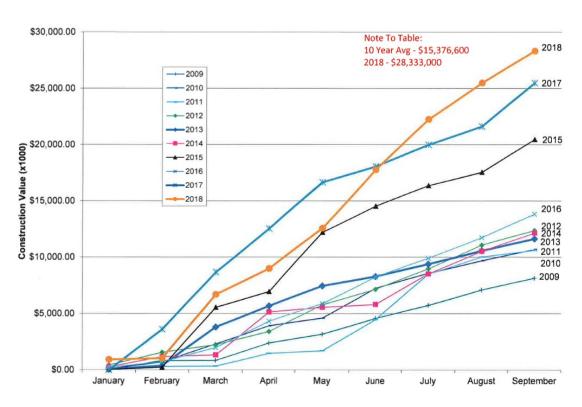

# Year To Date 2018 Permit Activity

Year to Date - 174 Permits resulting in \$28.3 Million constructed value vs.
 185 Permits in 2017 worth \$25.3 Million

|                                   | 2018           |    |               | 2017           |    |               |
|-----------------------------------|----------------|----|---------------|----------------|----|---------------|
| PERMIT TYPE                       | PERMITS ISSUED |    | DOLLAR VALUE  | PERMITS ISSUED |    | DOLLAR VALUE  |
| Single Family Dwelling            | 29             | \$ | 10,325,000.00 | 23             | \$ | 6,895,000.00  |
| Multiple Family Dwelling          | 4              | \$ | 2,911,000.00  | 10             | \$ | 5,785,000.00  |
| Accessory Apartments              | 1              | \$ | 40,000.00     | 0              | \$ | ~             |
| Residential Additions/Renovations | 25             | \$ | 1,411,000.00  | 28             | \$ | 1,323,000.00  |
| Residential Accessory Structures  | 22             | \$ | 465,000.00    | 19             | \$ | 534,000.00    |
| Residential Pool Enclosures/Decks | 19             | \$ | 140,000.00    | 33             | \$ | 142,000.00    |
| Commercial Permits                | 6              | \$ | 328,000.00    | 5              | \$ | 197,000.00    |
| Industrial                        | 8              | \$ | 1,385,000.00  | 15             | \$ | 5,000,000.00  |
| Institutional                     | 3              | \$ | 240,000.00    | 5              | \$ | 982,000.00    |
| Agricultural                      | 40             | \$ | 10,911,000.00 | 29             | \$ | 4,434,000.00  |
| Sewage Systems                    | 12             | \$ | 126,000.00    | 14             | \$ | 146,000.00    |
| Demolitions                       | 5              | \$ | 51,000.00     | 5              | \$ | 52,000.00     |
| Total                             | 174            | \$ | 28,333,000.00 | 186            | \$ | 25,490,000.00 |

### 10 Year Permit Numbers

- 10 Year Average 155.4
- Year To Date 174 Permits

### 10 Year Construction Value

- 10 Year Average \$15,376,000
- Year To Date \$28,333,000