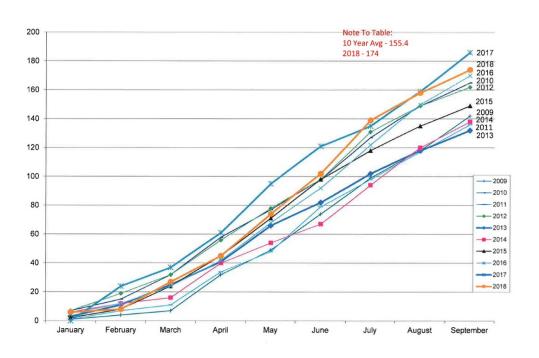

| 40             | \$ | 10,911,000.00 | 29             | \$ | 4,434,000.00  |
| Sewage Systems                    | 12             | \$ | 126,000.00    | 14             | \$ | 146,000.00    |
| Demolitions                       | 5              | \$ | 51,000.00     | 5              | \$ | 52,000.00     |
| Total                             | 174            | \$ | 28,333,000.00 | 186            | \$ | 25,490,000.00 |



## September's Highlights

#### Highlights include:

- 10 new Residential Units issued, (1 5 Plex (Palmerston), 1 4 Plex (Harriston), and 1 SFD (Palmerston), 2 new Industrial Buildings (Rural) and an Industrial Addition (Palmerston Industrial Park)
- 42 new Residential units to date







### 10 Year Permit Numbers

- 10 Year Average 155.4
- Year To Date 174 Permits







### 10 Year Construction Value

- 10 Year Average \$15,376,000
- Year To Date \$28,333,000







# Spoiler Alert...





## Questions/Comments